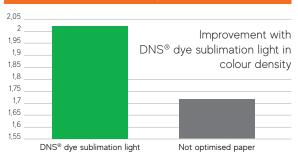

#### Colour Transfer Efficiency

# Customer benefits with compatible inks

- · Improved colour transfer efficiency
- · Improved line sharpness
- · Improved colour homogeneity
- · Excellent quality-price ratio