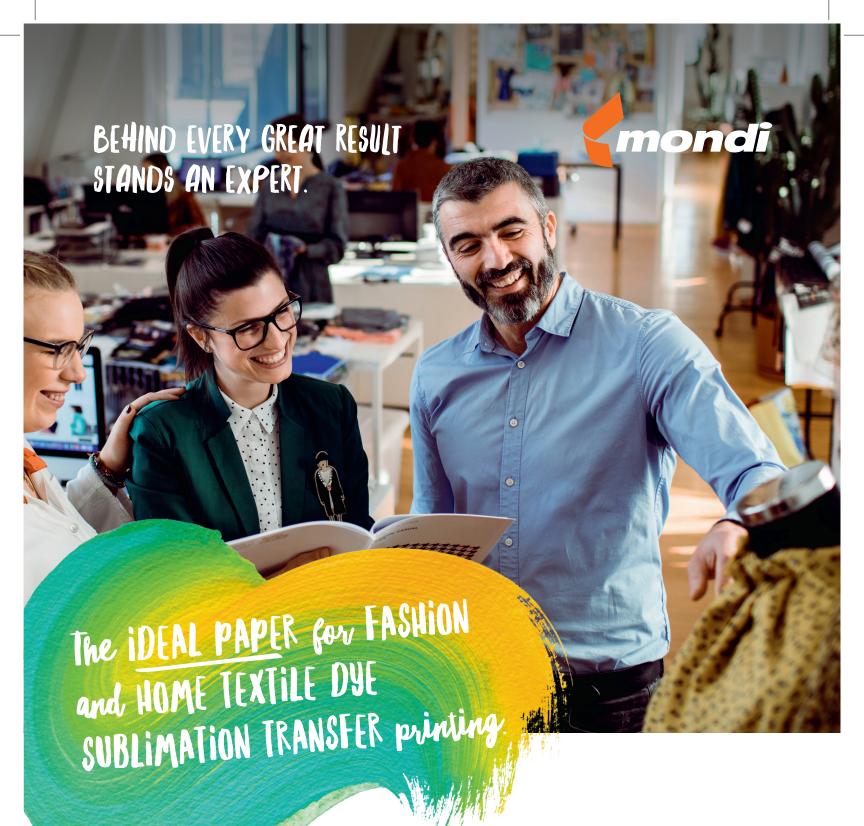

# BEHIND EVERY GREAT RESULT STANDS AN EXPERT.

Our Mondi dye sublimation paper offers the ideal solution for your fashion and home textile printing needs. It gives a perfect balance of performance and economy, developed by one of Europe's leading fine paper producers with over 200 years of papermaking experience and innovation.

#### **Applications**

Fashion garments / Clothing

Home furnishing textiles

In the dye sublimation process special inks are printed onto transfer paper using digital inkjet technology.

With heat and pressure the ink is transferred to polyester-based textiles giving a true photo quality and durability against colours being washed out. The fashion and home furnishing industries, in particular, use this method to produce a wide variety of clothing garments and home textiles with impressive print quality.