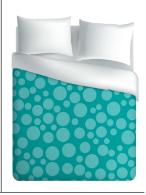

#### **Applications**

Fashion garments / Clothing

Home furnishing textiles

In the dye sublimation process special inks are printed onto transfer paper using digital inkjet technology.

With heat and pressure the ink is transferred to polyester-based textiles giving a true photo quality and durability against colours being washed out. The fashion and home furnishing industries, in particular, use this method to produce a wide variety of clothing garments and home textiles with impressive print quality.

DNS® dye sublimation light offers a high quality-price ratio for these printing applications.